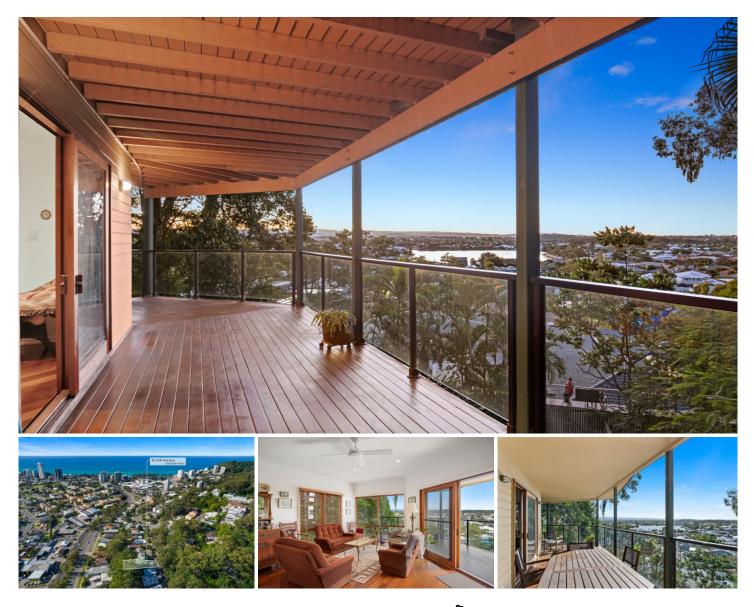

## 85 Hill Avenue Burleigh Heads QLD

Set in an exclusive position on Burleigh hill, this elevated home is full of character and is surrounded by impeccable lush stunning greenery, within a peaceful setting and enjoys magnificent elevated skyline views of the city and hinterland, all within walking distance to the beach!

This substantial three level home features a very generous open plan living and dining area with stunning timber floors through to the kitchen, with wide breakfast bar & plenty of storage and wooden bench top space, featuring gas cook stove top and stainless-steel appliances.

Step outside to the spacious undercover wrap around balcony though the sliding wooden framed glass doors to capture the glorious sunsets while enjoying Burleigh's National Park and wildlife. With gorgeous views of the National Park this versatile home offers a beautiful outdoor