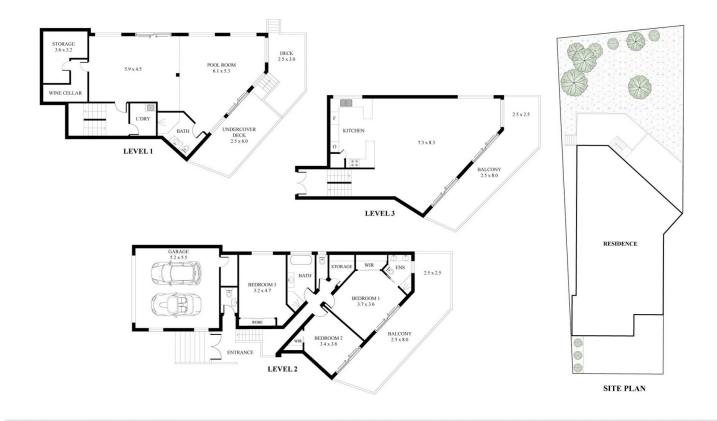

Internal Area - 247m<sup>2</sup> | External - 90m<sup>2</sup> | Garage - 29m<sup>2</sup>

LACEY WEST

Total Floor Area - 366m<sup>2</sup>

Plans shown are for presentation purposes only and are not part of any leag; documnet or title, they are subject to errors, omissions, inaccuracies and should not be used as a sole and accurate reference. Interested parties shold make their own inquiries using independent sources.