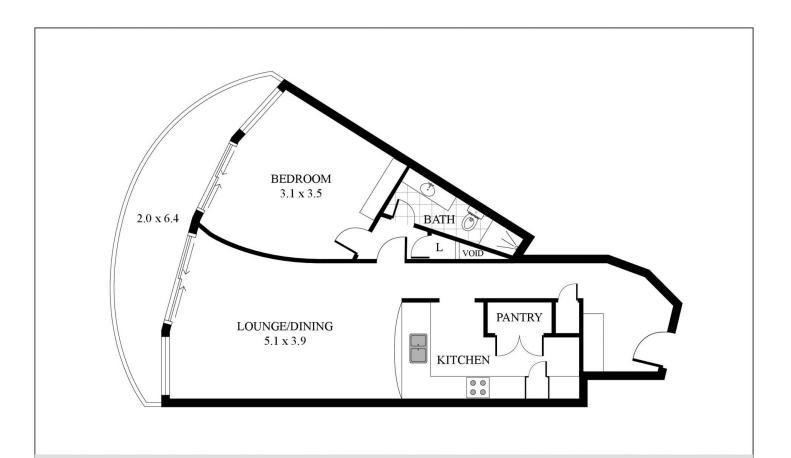

 $Internal\ Area\ \hbox{--}\ 45m^2\quad External\ \hbox{--}\ 13m^2$ 

Total Floor Area - 58m²

Plans shown are for presentation purposes only and are not part of any leag; document or title, they are subject to errors, omissions, inaccuracies and should not be used as a sole and accurate reference. Interested parties shold make their own inquiries using independent sources