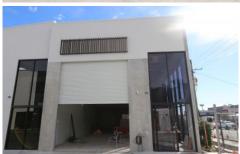

## 1/15-17 Ramly Drive Burleigh Heads QLD

- 142m2 warehouse/office located at the front of the complex with frontage to Ramly Drive
- Floor to ceiling windows providing natural light
- 42m2 mezzanine office complete with air conditioning, kitchen, vinyl flooring and window overlooking the warehouse
- Security gated complex with 2 allocated car spaces
- Kitchen + toilet + shower
- Electric roller door and professional glass door entry