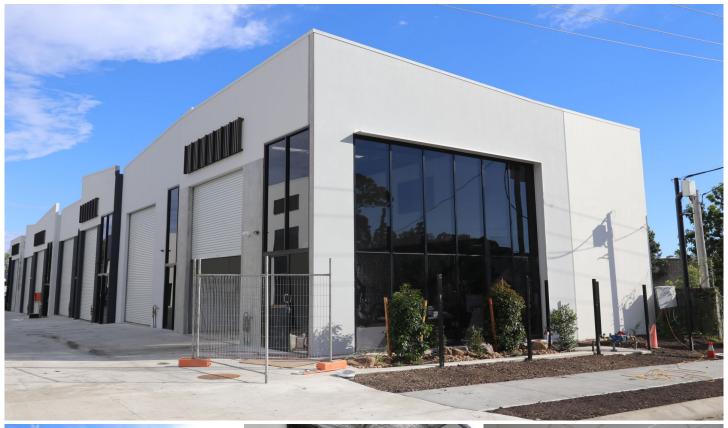

## 1/15-17 Ramly Drive Burleigh Heads QLD

- 142m2 warehouse/office located at the front of the complex with frontage to Ramly Drive
- Floor to ceiling windows providing natural light
- 42m2 mezzanine office complete with air conditioning, kitchen, vinyl flooring and window overlooking the warehouse
- Security gated complex with 2 allocated car spaces
- Kitchen + toilet + shower
- Electric roller door and professional glass door entry