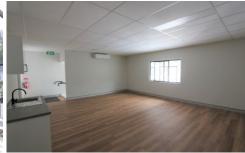

## 1/15-17 Ramly Drive Burleigh Heads QLD

- 142m2 warehouse/office located at the front of the complex with frontage to Ramly Drive
- Floor to ceiling windows providing natural light
- 42m2 mezzanine office complete with air conditioning, kitchen, vinyl flooring and window overlooking the warehouse
- Security gated complex with 2 allocated car spaces
- Kitchen + toilet + shower
- Electric roller door and professional glass door entry