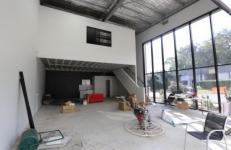

## 1/15-17 Ramly Drive Burleigh Heads QLD

- 142m2 warehouse/office located at the front of the complex with frontage to Ramly Drive
- Floor to ceiling windows providing natural light
- 42m2 mezzanine office complete with air conditioning, kitchen, vinyl flooring and window overlooking the warehouse
- Security gated complex with 2 allocated car spaces
- Kitchen + toilet + shower
- Electric roller door and professional glass door entry