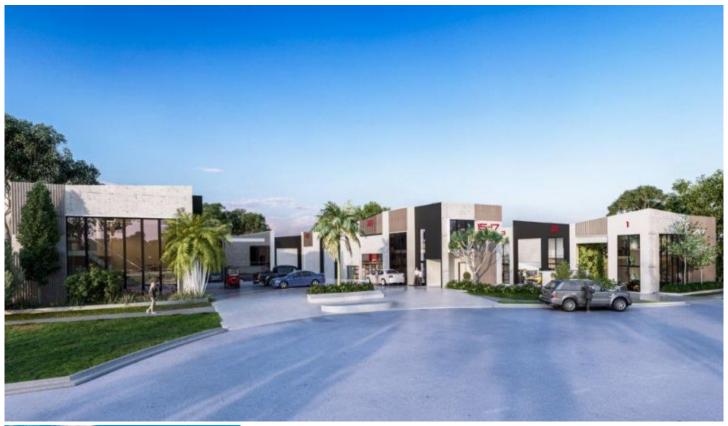

## 16/15-17 Ramly Drive Burleigh Heads QLD

The Burleigh Workstores is centrally located in one of the most highly sought after Industrial estates on the Gold Coast, Burleigh Heads. Ramly Drive is best known for its iconic location, being the most North East Industrial Estate in Burleigh Heads and just moments away from major tenants such as Bunnings Warehouse, Officeworks and Stockland Shopping Centre. The perfect combination of convenience, lifestyle and location.

Features include -

- 1 car park allocated
- Bathroom including shower on the ground floor
- Extra height clearance, up to 7 Metres in height
- Easy driving and reversing access to all nominated units
- Exclusive signage for your business
- Surveillance cameras for added security around body