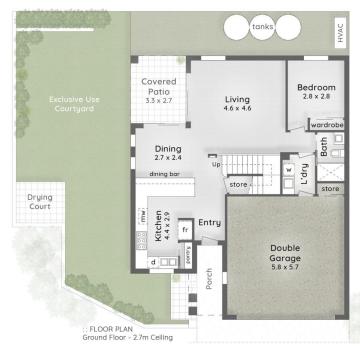

🖴 4 Bed

3 Bath

a 2 Car

Internal 226m² | Patio, Porch & Balcony 24m² | Total 250m² or 27 Squares

Juliana Gomes 0409 205 012

No permission is given to use or offer this Floor Plan without the consent of Pure Design Concepts. The overall presentation style, layout, imagery, fortis, background, colours and terminology has been originally created by PICC and is subject to strict copyright, this ownership is token for building design, all miscarements are subject to survey is dividually should give on the formation. Find out more of puredesignoconespondence of the control of the pure of the control of the co