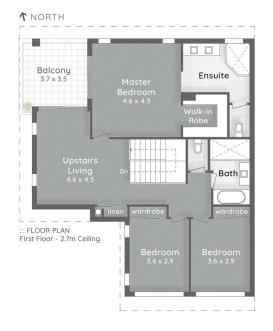

🖴 4 Bed

3 Bath

a 2 Car

Internal 226m² | Patio, Porch & Balcony 24m² | Total 250m² or 27 Squares

Juliana Gomes 0409 205 012

No permission is given to use or offer this Floor Plan without the consent of Pure Design Concepts. The overall presentation style, layout, imagery, fortis, background, colours and terminology has been originally created by PICC and is subject to strict copyright, this ownership is token for building design, all miscarements are subject to survey is dividually should give on the formation. Find out more of puredesignoconespondence of the control of the pure of the control of the co