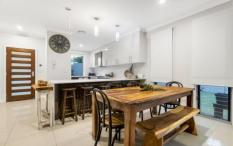

Showcasing quality inclusions across two spacious levels, the open plan living and dining area with sleek high-gloss flooring, ducted air conditioning, and louvred windows is overlooked by the gourmet kitchen. With stone benchtops, a large pantry, and high-end European appliances, it's every home chef's dream.