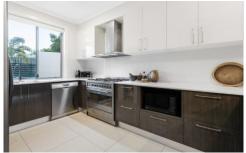

Showcasing quality inclusions across two spacious levels, the open plan living and dining area with sleek high-gloss flooring, ducted air conditioning, and louvred windows is overlooked by the gourmet kitchen. With stone benchtops, a large pantry, and high-end European appliances, it's every home chef's dream.