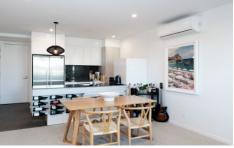

The galley style kitchen exudes luxury with stainless steel European appliances, stone bench tops and breakfast bar which flows effortlessly on to the open plan living and dining room that is complimented with soft carpet and air conditioning.