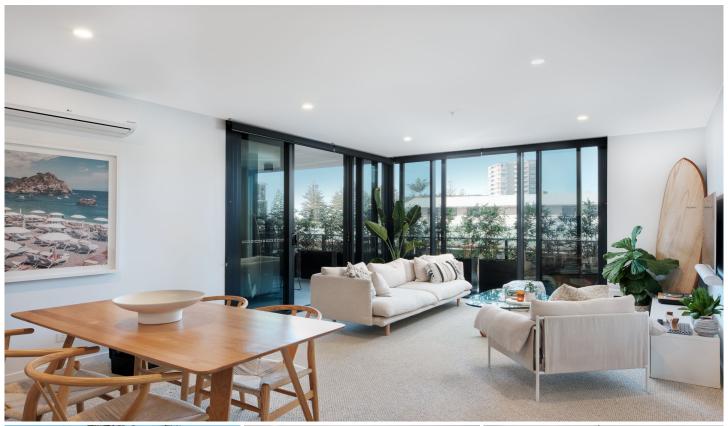

Situated on the 2nd floor with a South east aspect this spacious well presented open plan beachfront apartment offers tree filtered sea views across the pool area from the undercover balcony framed by floor to ceiling glass sliding doors, it is the perfect place to sit back and enjoy the view while breathing in the fresh coastal air.

The galley style kitchen exudes luxury with stainless steel European appliances, stone bench tops and breakfast bar which flows effortlessly on to the open plan living and dining room that is complimented with soft carpet and air conditioning.