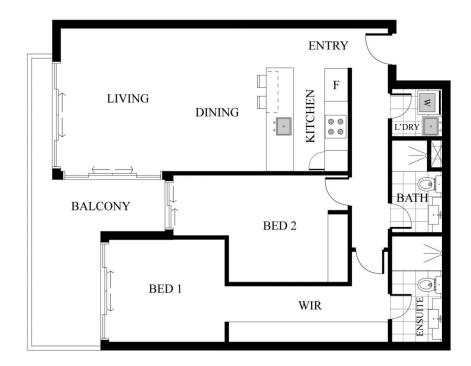

## 3/72 The Esplanade Burleigh Heads QLD

This stunning two-bedroom apartment located in the beautifully maintained building 'Boardwalk' (only completed June 2018) is set directly across from the pristine coastline of Burleigh Heads.

Situated on the 2nd floor with a South east aspect this spacious well presented open plan beachfront apartment offers tree filtered sea views across the pool area from the undercover balcony framed by floor to ceiling glass sliding doors, it is the perfect place to sit back and enjoy the view while breathing in the fresh coastal air.

The galley style kitchen exudes luxury with stainless steel European appliances, stone bench tops and breakfast bar which flows effortlessly on to the open plan living and dining room that is complimented with soft carpet and air conditioning.

2 🔄 2 🖺 1 🗬

Building Size: 114 sqm

View : https://v

: https://www.laceywest.com.au/sale/qld/g old-coast/burleigh-heads/residential/unit/

6591745

Will West 07 5576 6616

3/72 The Esplanade, Burleigh Heads Bed 2 | Bath 2 | Car 1

Internal Area 94m² | External 21m² Total Floor Area - 114m²