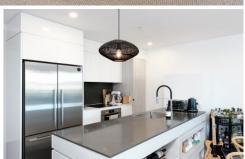

The galley style kitchen exudes luxury with stainless steel European appliances, stone bench tops and breakfast bar which flows effortlessly on to the open plan living and dining room that is complimented with soft carpet and air conditioning.