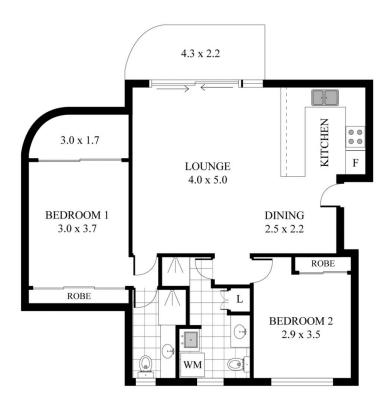

## 301/29 Hill Avenue Burleigh Heads QLD

Live your dream lifestyle from this north facing apartment situated on the third floor in the highly regarded 'Panaview Court Apartments' offering all the benefits of high-quality complex living and convenience with a short stroll to James Street and easy access to beautiful Burleigh Beach!

Enjoying the perfect sunny Northerly aspect offering privacy and views out to the Pacific Ocean overlooking Burleigh from your living and balcony. The open plan living/dining area opens onto the balcony where you will choose to spend most of your time relaxing, enjoying the warm winter sun and the cool summer sea breezes.

Other features include lovey entertainer's kitchen with breakfast bar adjacent to the open plan living area. Two spacious bedrooms both with built in wardrobes, master bedroom with ensuite. Second bathroom has own laundry