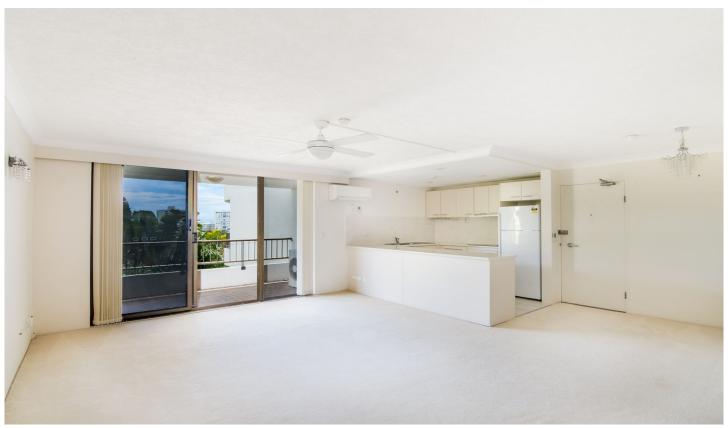

Enjoying the perfect sunny Northerly aspect offering privacy and views out to the Pacific Ocean overlooking Burleigh from your living and balcony. The open plan living/dining area opens onto the balcony where you will choose to spend most of your time relaxing, enjoying the warm winter sun and the cool summer sea breezes.

Other features include lovey entertainer's kitchen with breakfast bar adjacent to the open plan living area. Two spacious bedrooms both with built in wardrobes, master bedroom with ensuite. Second bathroom has own laundry