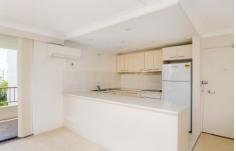

Other features include lovey entertainer's kitchen with breakfast bar adjacent to the open plan living area. Two spacious bedrooms both with built in wardrobes, master bedroom with ensuite. Second bathroom has own laundry