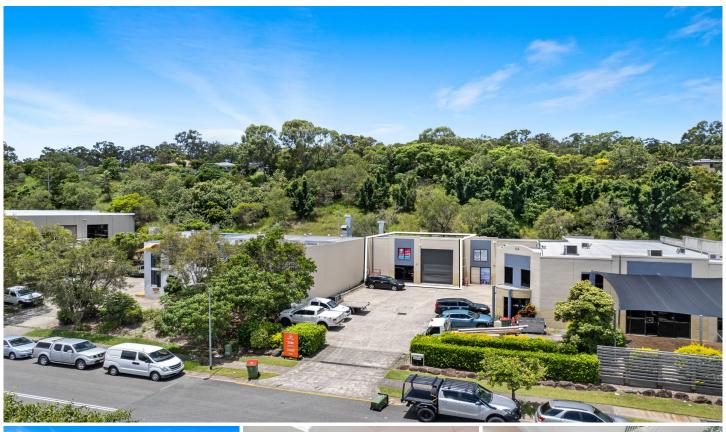

## 4/44 Dover Drive Burleigh Heads QLD

In a small complex of four units with a current lease until November 2022. This warehouse could be perfect to occupy in the future or lease out long term.

- 140m2 ground floor area with additional 130m2 office mezzanine (approx)
- Tenanted until November 2022 @ \$2472 per month + GST
- Roller door access plus glass door entry in to the reception area
- Ducted air conditioning throughout mezzanine office
- Rear roller door great for cross breeze
- Bathroom & kitchenette on both levels
- Great access from driveway
- 3 parking spaces
- Easy access to M1, Bermuda Street & Reedy Creek Road