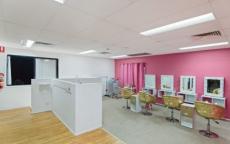

## 4/44 Dover Drive Burleigh Heads QLD

In a small complex of four units with a current lease until November 2022. This warehouse could be perfect to occupy in the future or lease out long term.

- 140m2 ground floor area with additional 130m2 office mezzanine (approx)
- Tenanted until November 2022 @ \$2472 per month + GST
- Roller door access plus glass door entry in to the reception area
- Ducted air conditioning throughout mezzanine office
- Rear roller door great for cross breeze
- Bathroom & kitchenette on both levels
- Great access from driveway
- 3 parking spaces
- Easy access to M1, Bermuda Street & Reedy Creek Road