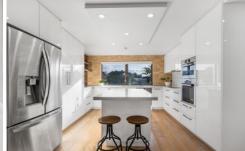

Thoughtfully designed and recently renovated to exacting standards, the apartment is rich with high-end features including a built-in fireplace and bespoke cabinetry.

The chef's kitchen impresses with an induction cooktop and dual wall ovens, European appliances, and sleek Caesar Stone benchtops. Entertain friends on the covered balcony and enjoy gentle sea breezes.