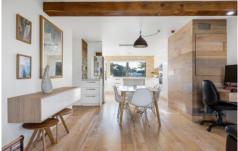

Thoughtfully designed and recently renovated to exacting standards, the apartment is rich with high-end features including a built-in fireplace and bespoke cabinetry.

The chef's kitchen impresses with an induction cooktop and dual wall ovens, European appliances, and sleek Caesar Stone benchtops. Entertain friends on the covered balcony and enjoy gentle sea breezes.

Relax in the open plan living and dining room with stylish oak flooring or retreat to a choice of two bedrooms, with the

2 🗀 2 🔓 1 🖨

**Price:** \$775,000

View: https://www.laceywest.com.au/sale/qld/gold-coas