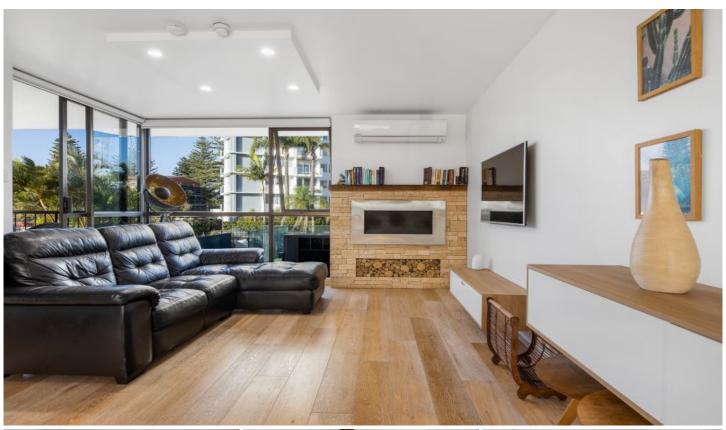

Thoughtfully designed and recently renovated to exacting standards, the apartment is rich with high-end features including a built-in fireplace and bespoke cabinetry.

The chef's kitchen impresses with an induction cooktop and dual wall ovens, European appliances, and sleek Caesar Stone benchtops. Entertain friends on the covered balcony and enjoy gentle sea breezes.

Relax in the open plan living and dining room with stylish oak flooring or retreat to a choice of two bedrooms, with the

2 🗀 2 🔓 1 🖨

**Price:** \$775,000

View: https://www.laceywest.com.au/sale/qld/gold-coas