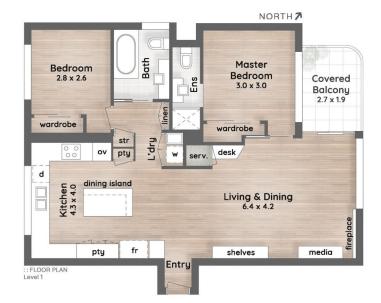

## 101/1855 Gold Coast Highway Burleigh Heads QLD

In the vibrant heart of bustling Burleigh Heads, just a stroll to an endless choice of celebrated restaurants, cafes, and boutique shopping, this incredible two-bedroom apartment reveals impeccably designed interiors and a delightful, covered balcony.

Thoughtfully designed and recently renovated to exacting standards, the apartment is rich with high-end features including a built-in fireplace and bespoke cabinetry.

The chef's kitchen impresses with an induction cooktop and dual wall ovens, European appliances, and sleek Caesar Stone benchtops. Entertain friends on the covered balcony and enjoy gentle sea breezes.

Relax in the open plan living and dining room with stylish oak flooring or retreat to a choice of two bedrooms, with the

2 🗀 2 🔓 1 🖨

**Price:** \$775,000

View: https://www.laceywest.com.au/sale/qld/gold-coas

10. Lower Gold Coast Highway Cafes & Restaurants

BURLEIGH GARDENS

101/1855 Gold Coast Highway BURLEIGH HEADS

🕮 2 Bed

🖆 2 Bath 🖨 1 Car

Internal 80m² | Balcony 5m² | **Total 85m²** 

This is not a legal document therefore all measurements and information provided is subject to survey. No permission is given to use or after this Floor Plan without the consent of Pure Design Concepts. The overall presentation style, layout, imagery, fonts, background, colours and terminology has been originally