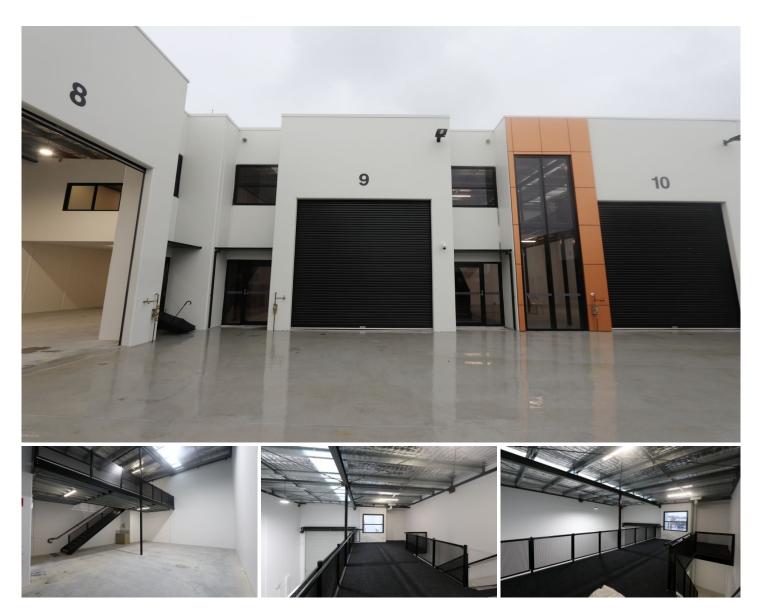

## 9/90 Kortum Drive Burleigh Heads QLD

2 🖨

Located in 'Burleigh Hub', a brand new complex in one of Burleigh's premier streets.

- 123m2 of total area, 85m2 plus 38m2 mezzanine

- Full height glazing and large electric roller door

- 85m2 ground floor includes kitchenette and bathroom facilities

- 38m2 mezzanine with metal balustrading and carpet tiles
- 2 allocated parking spaces
- Pylon signage visible to Reedy Creek Road

Great opportunity to position your business within a high profile location.