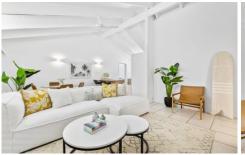

Privately positioned, the home opens up to reveal an open-plan living and dining area enhanced by soaring high-raked ceilings, maximising the sense of light and space. Entertainer's will love the effortless flow to the covered outdoor space, perfect for alfresco dining with friends, while the modern kitchen with breakfast bar offers plentiful storage and easy access to the laundry.

Unwind in a choice of two bedrooms with built-in robes, with the serene main bedroom offering air-conditioning, or rejuvenate in the generous bathroom with tub and separate WC.

2 📭 1 🚔 1 😭

**Price**: \$ 975,000