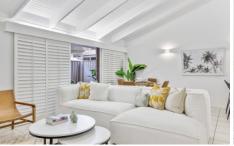

Privately positioned, the home opens up to reveal an open-plan living and dining area enhanced by soaring high-raked ceilings, maximising the sense of light and space. Entertainer's will love the effortless flow to the covered outdoor space, perfect for alfresco dining with friends, while the modern kitchen with breakfast bar offers plentiful storage and easy access to the laundry.

Unwind in a choice of two bedrooms with built-in robes, with the serene main bedroom offering air-conditioning, or rejuvenate in the generous bathroom with tub and separate WC.

2 📭 1 🚔 1 😭

**Price**: \$ 975,000