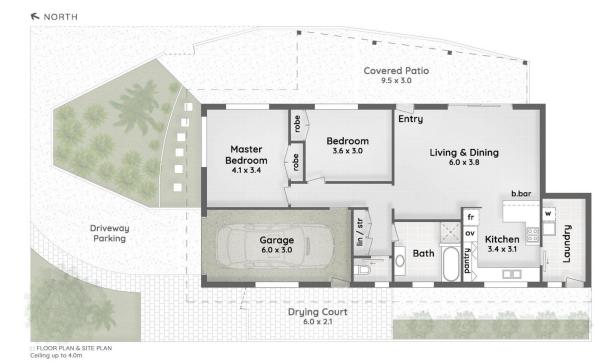

Privately positioned, the home opens up to reveal an open-plan living and dining area enhanced by soaring high-raked ceilings, maximising the sense of light and space. Entertainer's will love the effortless flow to the covered outdoor space, perfect for alfresco dining with friends, while the modern kitchen with breakfast bar offers plentiful storage and easy access to the laundry.

Unwind in a choice of two bedrooms with built-in robes, with the serene main bedroom offering air-conditioning, or rejuvenate in the generous bathroom with tub and separate WC.

2 📭 1 🚔 1 😭

**Price**: \$ 975,000

🗀 1 Bath

2 Car + Off-Street

Internal 116m<sup>2</sup> | Patio 23m<sup>2</sup> | Total 139m<sup>2</sup>

is not a legal document therefore off measurements and information provided is subject to survey. No permission is given to use or after this Floor Plan out the consent of Pure Design Concepts. The overall presentation style, layout, imagery, forms, background colours and terminology has been originally teld by PDC and is subject to strict copyright. No ownership is taken of building design, Find out more or pure design Concepts, COM. QU