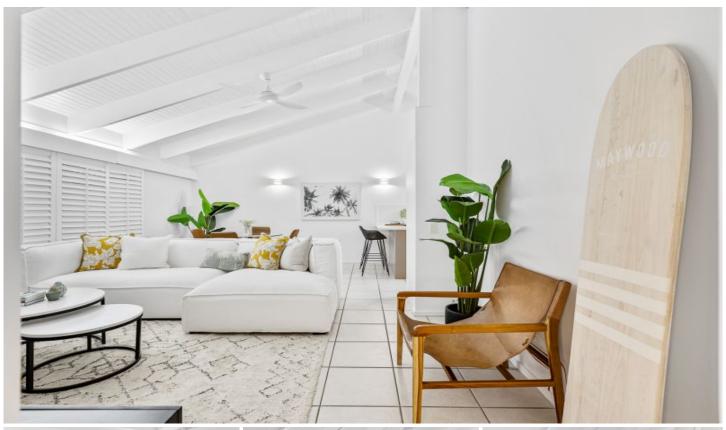

Privately positioned, the home opens up to reveal an open-plan living and dining area enhanced by soaring high-raked ceilings, maximising the sense of light and space. Entertainer's will love the effortless flow to the covered outdoor space, perfect for alfresco dining with friends, while the modern kitchen with breakfast bar offers plentiful storage and easy access to the laundry.

Unwind in a choice of two bedrooms with built-in robes, with the serene main bedroom offering air-conditioning, or rejuvenate in the generous bathroom with tub and separate WC.

2 📭 1 🚔 1 😭

**Price**: \$ 975,000