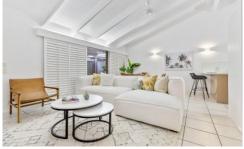

Privately positioned, the home opens up to reveal an open-plan living and dining area enhanced by soaring high-raked ceilings, maximising the sense of light and space. Entertainer's will love the effortless flow to the covered outdoor space, perfect for alfresco dining with friends, while the modern kitchen with breakfast bar offers plentiful storage and easy access to the laundry.

Unwind in a choice of two bedrooms with built-in robes, with the serene main bedroom offering air-conditioning, or rejuvenate in the generous bathroom with tub and separate WC.

2 📭 1 🚔 1 😭

**Price**: \$ 975,000