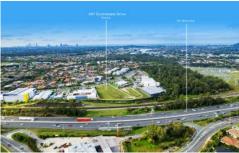

## 287 Scottsdale Drive Robina QLD

This is one of the best opportunities to secure a large, prominent development site within one of the most popular pockets of Southeast Queensland. With so few vacant lots of commercial land left in the immediate and surrounding areas this may be one of the last chances to get a lot this size, with the flexibility and exposure it offers.

## The Location:-

- Located in the heart of Robina which has become one of the business hubs of the Gold Coast
- Surrounded by a wide array of successful local and national businesses and government organisations
- Over 37m\* of frontage to Scottsdale Drive
- Over 70m\* of exposure to the M1 Pacific Motorway and Railway Line
- Great public transport accessibility (bus passes the site)
- Minutes to Varsity Lakes and Robina Train Stations