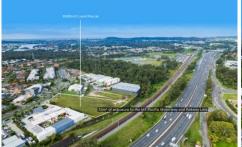

## 287 Scottsdale Drive Robina QLD

This is one of the best opportunities to secure a large, prominent development site within one of the most popular pockets of Southeast Queensland. With so few vacant lots of commercial land left in the immediate and surrounding areas this may be one of the last chances to get a lot this size, with the flexibility and exposure it offers.

## The Location:-

- Located in the heart of Robina which has become one of the business hubs of the Gold Coast
- Surrounded by a wide array of successful local and national businesses and government organisations
- Over 37m\* of frontage to Scottsdale Drive
- Over 70m\* of exposure to the M1 Pacific Motorway and Railway Line
- Great public transport accessibility (bus passes the site)
- Minutes to Varsity Lakes and Robina Train Stations