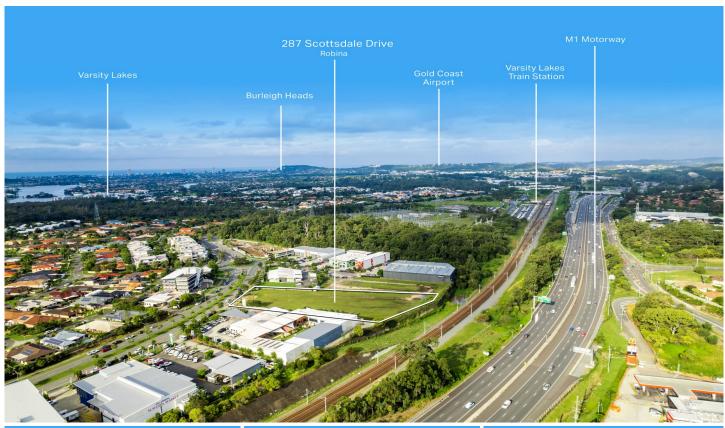

## 287 Scottsdale Drive Robina QLD

This is one of the best opportunities to secure a large, prominent development site within one of the most popular pockets of Southeast Queensland. With so few vacant lots of commercial land left in the immediate and surrounding areas this may be one of the last chances to get a lot this size, with the flexibility and exposure it offers.

## The Location:-

- Located in the heart of Robina which has become one of the business hubs of the Gold Coast
- Surrounded by a wide array of successful local and national businesses and government organisations
- Over 37m\* of frontage to Scottsdale Drive
- Over 70m\* of exposure to the M1 Pacific Motorway and Railway Line
- Great public transport accessibility (bus passes the site)
- Minutes to Varsity Lakes and Robina Train Stations