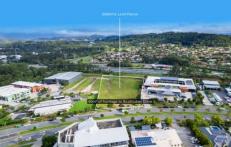

## 287 Scottsdale Drive Robina QLD

This is one of the best opportunities to secure a large, prominent development site within one of the most popular pockets of Southeast Queensland. With so few vacant lots of commercial land left in the immediate and surrounding areas this may be one of the last chances to get a lot this size, with the flexibility and exposure it offers.

## The Location:-

- Located in the heart of Robina which has become one of the business hubs of the Gold Coast
- Surrounded by a wide array of successful local and national businesses and government organisations
- Over 37m\* of frontage to Scottsdale Drive
- Over 70m\* of exposure to the M1 Pacific Motorway and Railway Line
- Great public transport accessibility (bus passes the site)
- Minutes to Varsity Lakes and Robina Train Stations