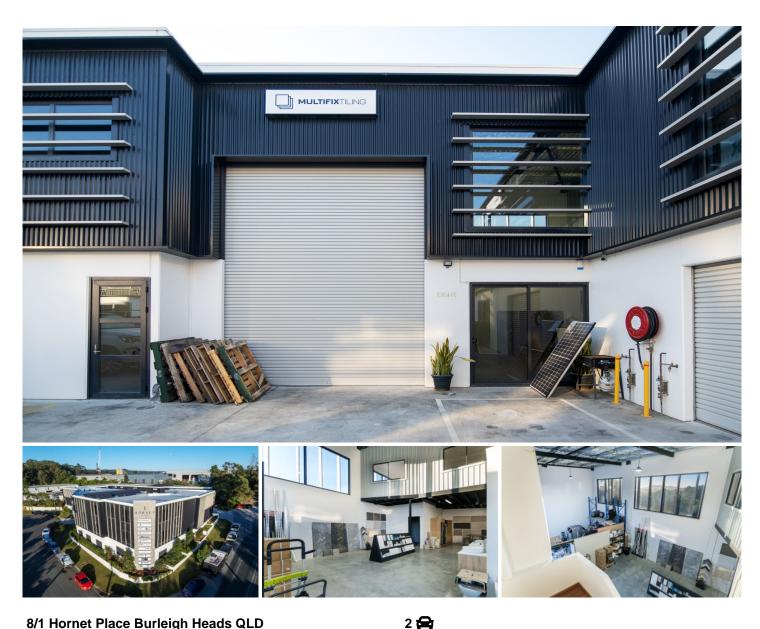

## 8/1 Hornet Place Burleigh Heads QLD

Situated in the tightly held Burleigh Industrial pocket this elevated and light filled warehouse will suit a wide variety of businesses.

This boutique development is located within a stones throw of Reedy Creek Road, the M1 & Burleigh Beach and is surrounded by strong local businesses.

- Unit 8 provides a generous total area of 188m2
- Ground floor area of 136m2
- Mezzanine office area of 52m2

Hornet Place provides some of the finest inclusions seen in modern developments which include;

- Sealed floors to the warehouse area
- Immaculate kitchen including built in fridge cavity & tiled

View

Price Building Size : 188 sqm

: \$ 800,000

: https://www.laceywest.com.au/sale/qld/g old-coast/burleigh-heads/commercial/ind