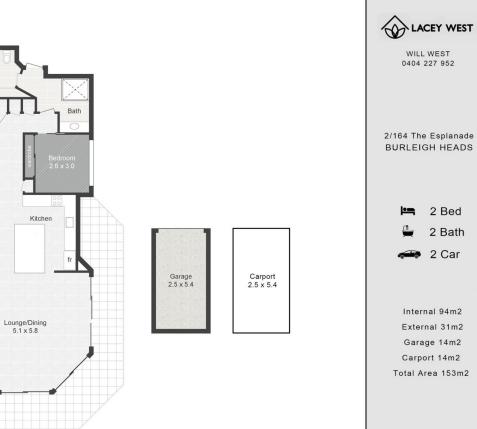

lans shown are for presentation purpose only and are not part of any legal documet or tille. They are subject to errors, omissions, inaccuracies and should not be used as a sole and accurate reference. Interested parties shold make their own inquiries using independent sources.

WILL WEST 0404 227 952

🛤 2 Bed

Internal 94m2

External 31m2 Garage 14m2 Carport 14m2 Total Area 153m2

2 Bath 🛹 2 Car