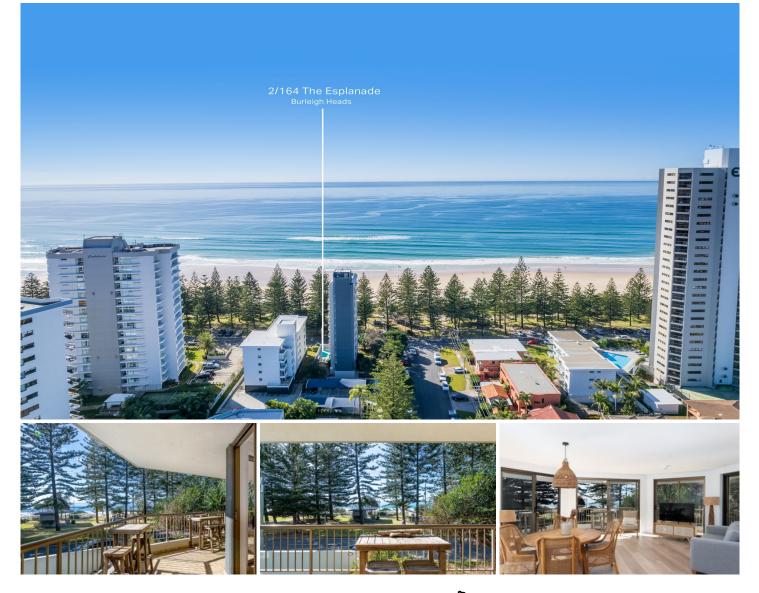

## 2/164 The Esplanade Burleigh Heads QLD

Mahana is one of Burleigh Heads' most iconic and tightly held buildings and is perfectly positioned on a large 1011M2 corner block. Boasting only 12 apartments in the building with 1 apartment per floor, where the lift takes you straight to your front door. Situated directly opposite beautiful Burleigh beach, Mahana has been a Burleigh landmark since its inception!

Situated on the second floor this stunning, fully renovated apartment affords amazing wide ocean views and the ability to step through the back door straight into the shower after a beach swim.

The apartment features two bedrooms, master with ensuite and walk-through robe, 2nd bedroom with ceiling fan and built-in. For the entertainer there is a gourmet kitchen with SMEG appliances including pyrolytic oven and induction

## 2 🛤 2 🚔 2 🚘

**Price : \$**1,640,000

View : https://www.laceywest.com.au/sale/qld/gold-coas t/burleigh-heads/residential/unit/7059543

Will West 07 5576 6616

Lift

X

Ensuite

Π