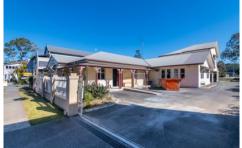

## 1/39 Tallebudgera Creek Road Burleigh Heads QLD

Within a popular precinct and a building with only one other tenant, this is a unique opportunity to position your business.

- 246m2 of internal area
- Newly polished concrete flooring
- Multiple offices and open areasNew LED lighting
- Freshly painted throughout
- Frontage to Tallebudgera Creek Road
- 9 allocated parking spaces
- Easy access to M1 Pacific Motorway