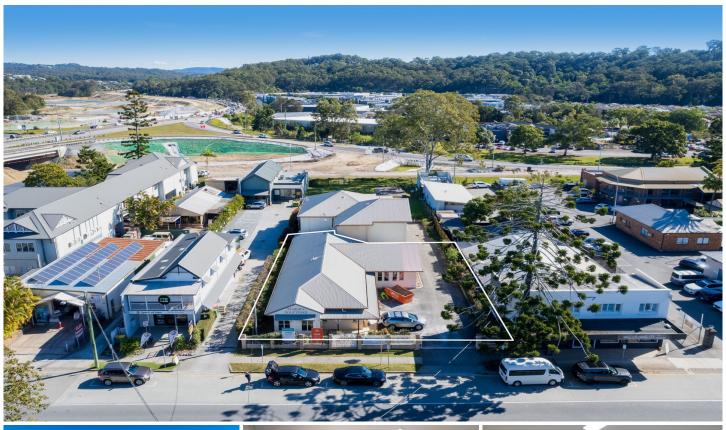

## 1/39 Tallebudgera Creek Road Burleigh Heads QLD

Within a popular precinct and a building with only one other tenant, this is a unique opportunity to position your business.

- 246m2 of internal area
- Newly polished concrete flooring
- Multiple offices and open areasNew LED lighting
- Freshly painted throughout
- Frontage to Tallebudgera Creek Road
- 9 allocated parking spaces
- Easy access to M1 Pacific Motorway