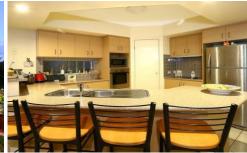

Four bedrooms, master with ensuite and walk in robe.

Two bathrooms plus powder room

Two separate living areas

Open plan kitchen with stainless steel appliances and dishwasher

Ducted air-conditioning throughout