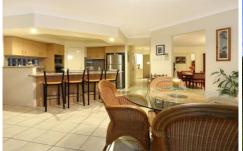

Four bedrooms, master with ensuite and walk in robe.

Two bathrooms plus powder room

Two separate living areas

Open plan kitchen with stainless steel appliances and dishwasher

Ducted air-conditioning throughout