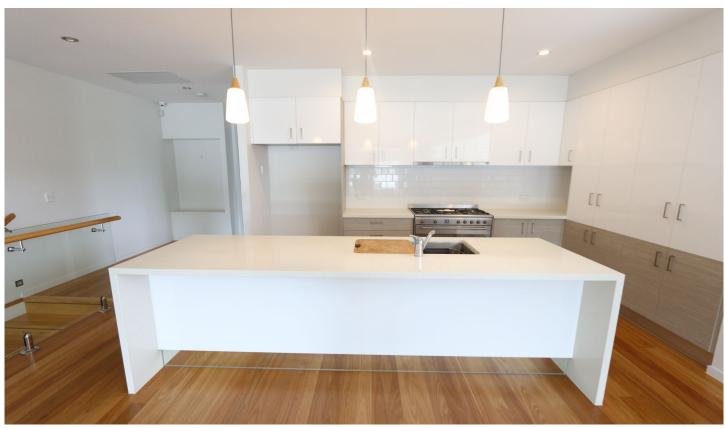

## 2/10 Murlong Crescent Palm Beach QLD

Look no further than this amazing large duplex on the ever popular Murlong Crescent overlooking Tallebudgera Creek.

Three bedrooms

Two bathrooms + powder room

Large open plan living kitchen with quality stainless steel appliances and gas cooktop

Second living area downstairs stepping out to a large decked courtyard

Entertainers deck upstairs

Ducted air conditioning

Separate laundry with plenty of Storage

Remote control double lock up garage

Fully fenced