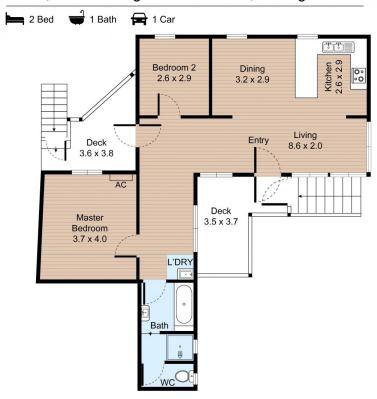

## Unit 2, 45 Tallebudgera Creek Road, Burleigh Heads

Car Space

(Not In Position)

CAR SPACE

Internal: 73m<sup>2</sup> External: 16m<sup>2</sup>

FLOOR PLAN

All information contained herein is gathered by Little Hinges. Whilst the scanning technology is highly reliable, we cannot guarantee its accuracy and interested paties, should rely on their own enquiries.