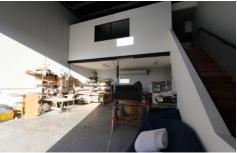

## 15/48 Hutchinson Street Burleigh Heads QLD

Position your business within a near new complex with great access to the M1, Pacific Motorway.

- Total area of 121m2
- 91m2 ground floor area with high clearance
- 30m2 office mezzanine with window and air conditioning
- 2 exclusive parking spaces
- Motorised roller door access plus rear roller door with concrete yard
- Bathroom with shower
- Kitchenette facilities
- Complex with wide frontage offering great signage exposure
- Secure gated complex
- Located perfectly with great access to major arterial roads