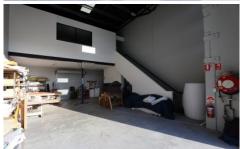

## 15/48 Hutchinson Street Burleigh Heads QLD

Position your business within a near new complex with great access to the M1, Pacific Motorway.

- Total area of 121m2
- 91m2 ground floor area with high clearance
- 30m2 office mezzanine with window and air conditioning
- 2 exclusive parking spaces
- Motorised roller door access plus rear roller door with concrete yard
- Bathroom with shower
- Kitchenette facilities
- Complex with wide frontage offering great signage exposure
- Secure gated complex
- Located perfectly with great access to major arterial roads