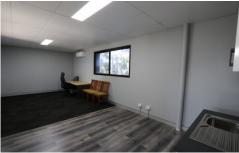

## 15/48 Hutchinson Street Burleigh Heads QLD

Position your business within a near new complex with great access to the M1, Pacific Motorway.

- Total area of 121m2
- 91m2 ground floor area with high clearance
- 30m2 office mezzanine with window and air conditioning
- 2 exclusive parking spaces
- Motorised roller door access plus rear roller door with concrete yard
- Bathroom with shower
- Kitchenette facilities
- Complex with wide frontage offering great signage exposure
- Secure gated complex
- Located perfectly with great access to major arterial roads