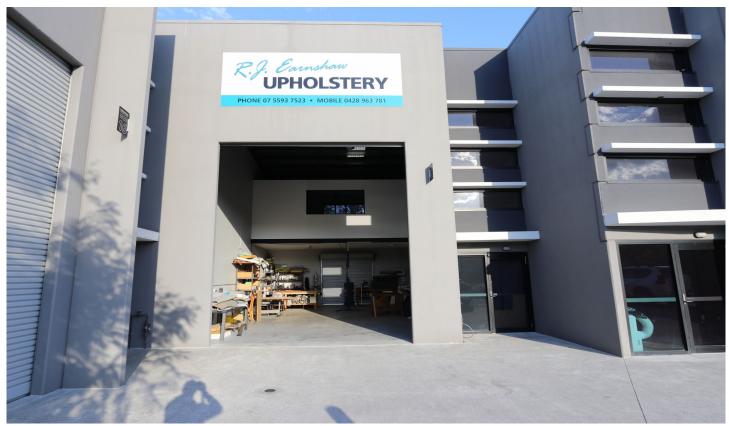

## 15/48 Hutchinson Street Burleigh Heads QLD

Position your business within a near new complex with great access to the M1, Pacific Motorway.

- Total area of 121m2
- 91m2 ground floor area with high clearance
- 30m2 office mezzanine with window and air conditioning
- 2 exclusive parking spaces
- Motorised roller door access plus rear roller door with concrete yard
- Bathroom with shower
- Kitchenette facilities
- Complex with wide frontage offering great signage exposure
- Secure gated complex
- Located perfectly with great access to major arterial roads