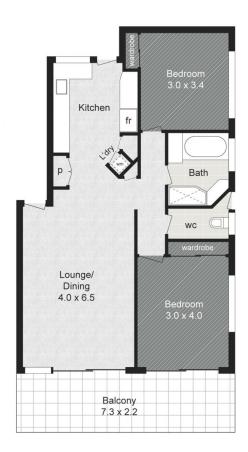

Two bedrooms both air conditioned with built in wardrobes One bathroom with separate toilet

Air-conditioned open plan kitchen, dining and living Spacious balcony overlooking Burleigh Beach Single lock up garage plus parking in front of the garage for one car.

4 1+ Car

Internal 74m2 External 16m2

Garage 19.5m2

Total Area 109.5m2

Plans shown are for presentation purpose only and are not part of any legal documnet or title. They are subject to errors, omissions, inaccuracies and should not be used as a sole and accurate reference. Interested parties shold make their own inquiries using