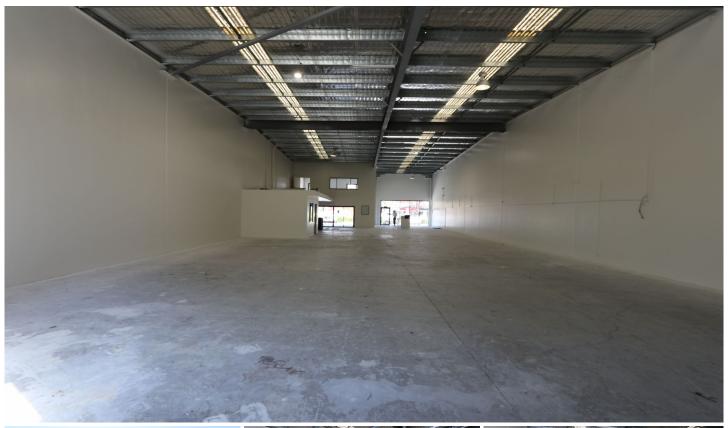

## 3/498 Scottsdale Drive Varsity Lakes QLD

Properties rarely come available in this size in such a highly exposed location with great access to the Central Gold Coast and the M1 Pacific Motorway.

3/498 Scottsdale Drive is positioned within a highly exposed strip of strong businesses minutes from Burleigh Heads and also local Robina Town Centre.

- 483m2 total area with light filled mezzanine office and large high clearance warehouse area
- Professional glass front doors with rear roller door access perfect for deliveries and loading
- Two bathrooms plus large lunch/staffroom
- Surrounded by strong local and national businesses in a rarely available position
- 7 allocated parking spaces including undercover parking
- Zoned Low Impact Industry