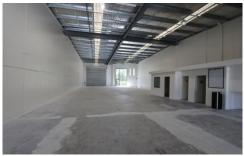

## 3/498 Scottsdale Drive Varsity Lakes QLD

Properties rarely come available in this size in such a highly exposed location with great access to the Central Gold Coast and the M1 Pacific Motorway.

3/498 Scottsdale Drive is positioned within a highly exposed strip of strong businesses minutes from Burleigh Heads and also local Robina Town Centre.

- 483m2 total area with light filled mezzanine office and large high clearance warehouse area
- Professional glass front doors with rear roller door access perfect for deliveries and loading
- Two bathrooms plus large lunch/staffroom
- Surrounded by strong local and national businesses in a rarely available position
- 7 allocated parking spaces including undercover parking
- Zoned Low Impact Industry