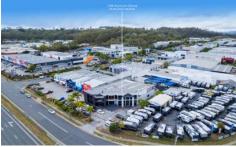

## 2/128 Kortum Drive Burleigh Heads QLD

Lacey West Commercial are pleased to present this premium office opportunity.

- 186m2 first floor office space
- Large open plan areas, fully air conditioned
- Ample natural light from large windows
- Great signage opportunities
- Brand New carpet throughout
- Positioned on a prominent position of Kortum Drive with exposure to passing traffic.