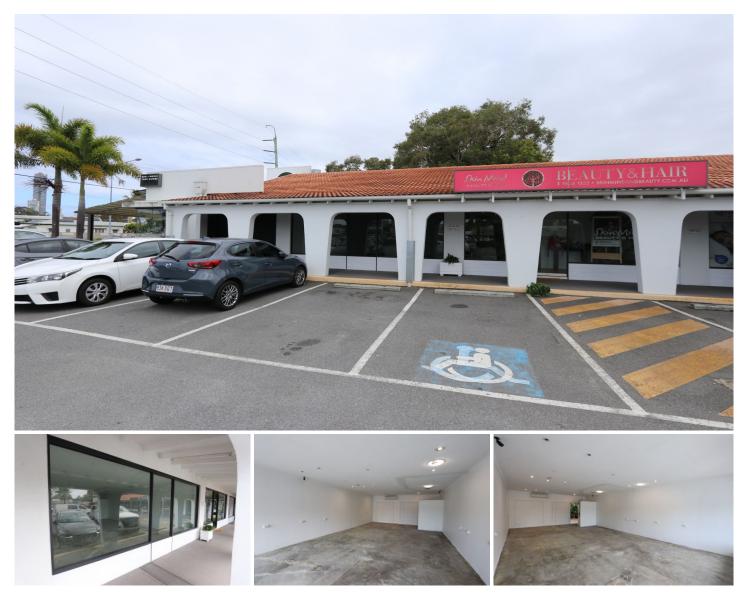

## 2/253 Ferry Road Southport QLD

Located on Ferry Road this ground floor tenancy is in a 100% occupied neighbourhood centre with a great mix of tenants.

- 63m2 ground floor space
- Blank canvas ready for your fit out
- Large car park for all tenancies
- Signage to thousands of passing cars daily

- Suitable for service-based business, retail, or boutique office space

Available to Occupy and start works now. Position your business in this fantastic location for the new year. Contact Exclusive Agents Lacey West Commercial to inspect or for more information.

Price

View

- Building Size : 63 sqm
  - : https://www.laceywest.com.au/lease/qld/ gold-coast/southport/commercial/retail/7 824818

: \$3,450 per month + GST

Josh Cruden 07 5576 6616

James Borbidge 07 5576 6616