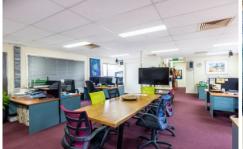

The elevated and light filled office space provides a secure professional entry, large reception, meeting room, large private office and open plan work area that can easily accommodate a significant team.