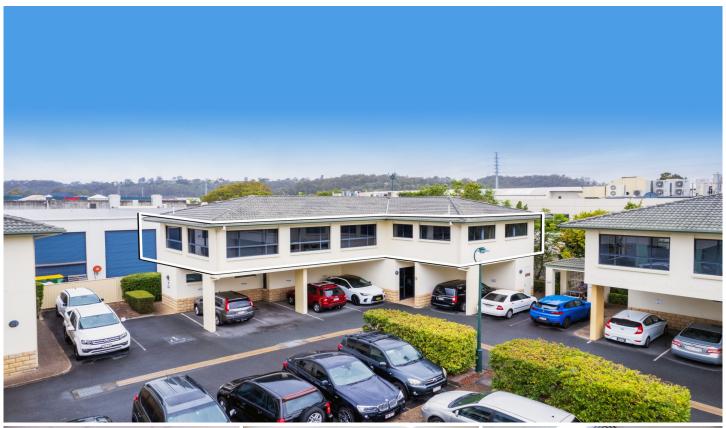

## Level 1/5/5 Executive Drive Burleigh Heads QLD

Lacey West are pleased to offer this generous office space centrally located in the Treetops precinct, surrounded by medical, banks, post, cafes and the recently developed 14 story Vantage Burleigh apartment complex.

## Features include:

- 194m2 office space
- Net rental return of \$60,564 per annum\*
- 100% of outgoings are paid by the tenant
- 4 exclusive use car spaces
- Leased until April 2025 with 3 x 3 x 3-year options