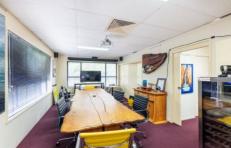

The elevated and light filled office space provides a secure professional entry, large reception, meeting room, large private office and open plan work area that can easily accommodate a significant team.