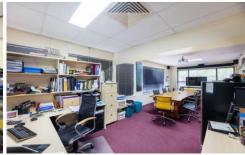

The elevated and light filled office space provides a secure professional entry, large reception, meeting room, large private office and open plan work area that can easily accommodate a significant team.