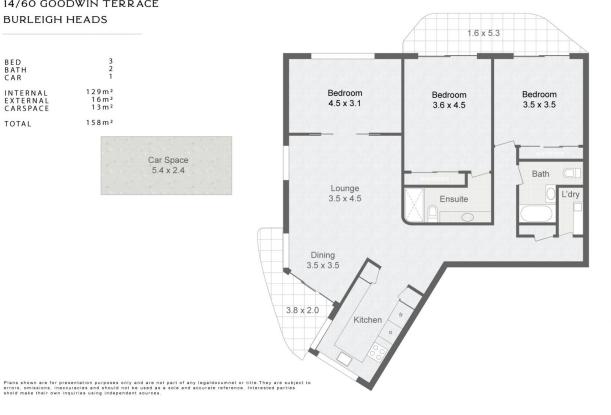

way and enjoy the lifestyle on offer from this three-bedroom unit in desirable La Pacifique.

This spacious 3-bedroom, 2-bathroom apartment is immaculately presented and a must-see for those looking for space and position. 'La Pacifique' is situated on a favourable 2308 square meter allotment and adjacent to award winning complexes 'Luna', 'Norfolk' and soon to be 'Deluxe'.

The location speaks for itself with a flat easy walk to the beach, trendy James Street shops and cafes, award winning restaurants, Burleigh Bowls club, National Park

3 📭 2 🔓 1 🖨

**Price:** \$1,675,000

**View**: https://www.laceywest.com.au/sale/qld/gold-coas

t/burleigh-heads/residential/unit/7857745



Will West 07 5576 6616



WILL WEST 0404 227 952

## 14/60 GOODWIN TERRACE BURLEIGH HEADS



Car Space 5.4 x 2.4