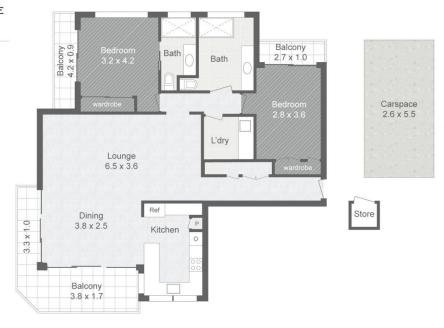

## 7/114 The Esplanade Burleigh Heads QLD

Situated in the sought after 'Southern Cross' Building, this spacious two-bedroom, two-bathroom beachfront apartment enjoys fantastic easterly ocean views and is just a short flat walk to everything that Burleigh has to offer.

Spread over a generous 124m2 of light filled interiors, this desirable floorplan offers the perfect Northeast aspect and ocean views from the kitchen & lounge/dining zones. It's rare to find a unit in this building.

Enjoy entertaining family and friends with a seamless indoor/outdoor flow between the open plan living and dining spaces which seamlessly integrates with the balcony where you will enjoy those beautiful ocean views.

## 7/114 THE ESPLANADE BURLEIGH HEADS

BED 2 BATH 2 CAR 1 INTERNAL 98m2 EXTERNAL 23m2 CARSPACE 14.5m2 STORE 1m2 TOTAL 136.5m2

Plans shown are for presentation purposes only and are not part of any legaldocumnet or title. They are subject to errors, omissions, inaccuracies and should not be used as a sole and accurate reference. Interested parties shold make their own inquiries using independent sources.