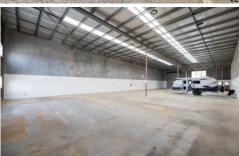

## 1/5 Stevenson Court Burleigh Heads QLD

- 395m2 warehouse in central location off Kortum Drive
- Over 6 metre internal clearance
- Direct roller door access ideal for deliveries
- 6 allocated car spaces
- Ample 3 phase power
- 2 bathrooms + kitchenette
- Fantastic position in small cul-de-sac
- Low Impact Zoning
- Available mid March 2024