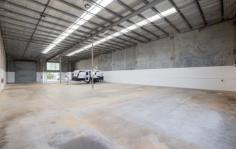

## 1/5 Stevenson Court Burleigh Heads QLD

- 395m2 warehouse in central location off Kortum Drive
- Over 6 metre internal clearance
- Direct roller door access ideal for deliveries
- 6 allocated car spaces
- Ample 3 phase power
- 2 bathrooms + kitchenette
- Fantastic position in small cul-de-sac
- Low Impact Zoning
- Available mid March 2024