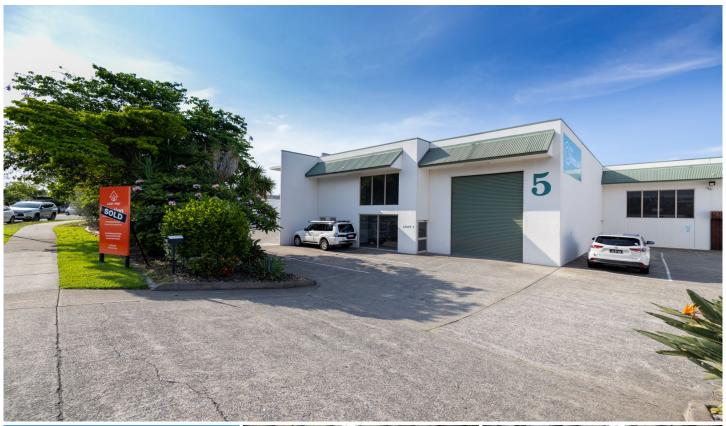

## 1/5 Stevenson Court Burleigh Heads QLD

- 395m2 warehouse in central location off Kortum Drive
- Over 6 metre internal clearance
- Direct roller door access ideal for deliveries
- 6 allocated car spaces
- Ample 3 phase power
- 2 bathrooms + kitchenette
- Fantastic position in small cul-de-sac
- Low Impact Zoning
- Available mid March 2024