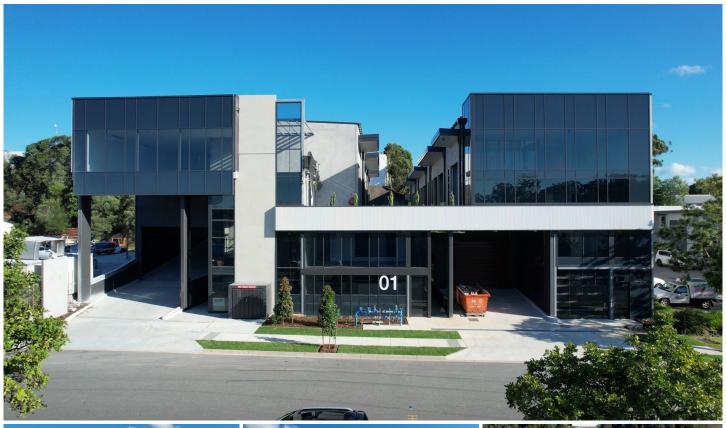

## Level SU/1-29/9 Calabro Way Burleigh Heads QLD

- ? Storage units ranging from 27m2 89m2
- ? Attractive entry level pricing from \$210,000
- ? 50% sold
- ? Ready Q2 2024

Depot Burleigh Heads is quickly taking shape! We are excited to announce that construction is progressing well for a Q2 2024 completion, with all internal fit outs nearing completion.