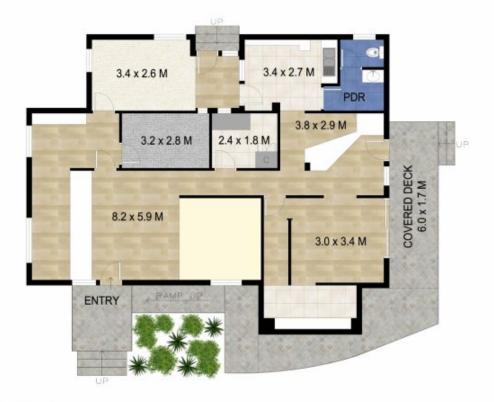

Josh Cruden 07 5576 6616

Scale in metres. Indicative only. Dimensions are approximate. All information contained herein is gathered from sources we selieve to be reliable. However we cannot guarantee its accuracy and interested persons should rely on their own enquiries. INTERNAL : 120 SQ.M. EXTERNAL : 11 SQ.M.