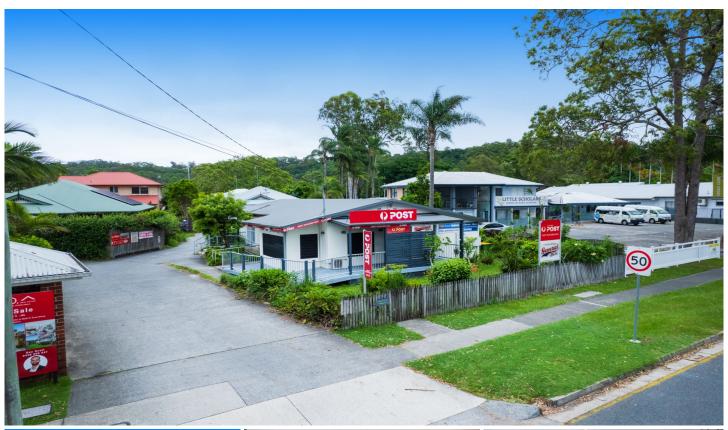

## 25 Tallebudgera Creek Road Burleigh Heads QLD

Lacey West Commercial are excited to present this truly unique and rare property located in the character filled West Burleigh Township, on Tallebudgera Creek Road.

This boutique commercial building is situated on 856m2 land within a thriving precinct rich in history that offers a wide variety of businesses to the community. The short-term lease allows you time to plan to move straight in or flexibility to find a new tenant.

Key features of the property include:

- Rare Stand Alone Building on low maintenance 856m2 parcel of land
- Zoned Neighbourhood Centre with current building occupying 120m2\*
- Previous medical centre currently being utilised as a Post