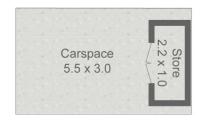

## 3/5 GEORGE ST EAST BURLEIGH HEADS

BED 2 BATH 2 CAR 1 INTERNAL 86m<sup>2</sup> EXTERNAL 10.5m<sup>2</sup> CARSPACE 16.8m<sup>2</sup> STORE 2.2m<sup>2</sup> TOTAL 115.5m<sup>2</sup>

Plans shown are for presentation purposes only and are not part of any legaldocumnet or title. They are subject to errors, omissions, inaccuracies and should not be used as a sole and accurate reference. Interested parties shold make their own inquiries using independent sources.