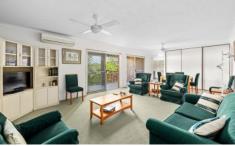

The well-maintained kitchen with induction cooktop offers ample bench and cupboard space and flows onto the open plan living and dining room that is complemented with air

2 🔄 2 🔓 1 🖨

**Price:** \$865,000