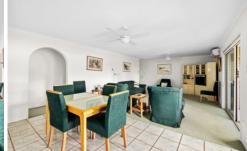

The well-maintained kitchen with induction cooktop offers ample bench and cupboard space and flows onto the open plan living and dining room that is complemented with air

2 🔄 2 🔓 1 🖨

**Price:** \$865,000