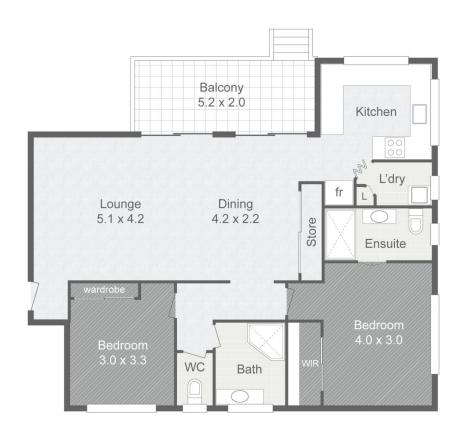

Bordering Burleigh Head National Park, this neat and tidy 2-bedroom apartment is situated in the 'Crystal View' building, a boutique block of only nine units situated on a 1067m2 block.

This highly sought-after property boasts 2 bedrooms, both with built-in robes and ceiling fans, ensuited master bedroom and a main bathroom with separate toilet.

The well-maintained kitchen with induction cooktop offers ample bench and cupboard space and flows onto the open plan living and dining room that is complemented with air

2 🔄 2 🔓 1 🖨

**Price:** \$865,000

## 3/5 GEORGE ST EAST BURLEIGH HEADS

BED 2 BATH 2 CAR 1 INTERNAL 86m<sup>2</sup> EXTERNAL 10.5m<sup>2</sup> CARSPACE 16.8m<sup>2</sup> STORE 2.2m<sup>2</sup> TOTAL 115.5m<sup>2</sup>

Plans shown are for presentation purposes only and are not part of any legaldocumnet or title. They are subject to errors, omissions, inaccuracies and should not be used as a sole and accurate reference. Interested parties shold make their own inquiries using independent sources.