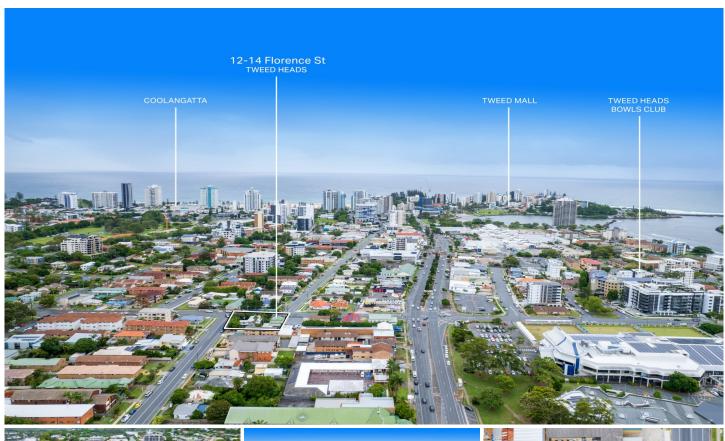

## 12-14 Florence Street Tweed Heads NSW

Lacey West Commercial are pleased to present 12-14 Florence Street, Tweed Heads. Split across two titles and located on a corner, this site offers flexibility and potential.

Spanning a total area of 961m2 and with R3 Medium Density Residential Zoning the opportunities are endless.

## **Property Features:**

- Two titles being sold in one line, 531m2 and 430m2 totalling 961m2.
- Over 60 metres of street frontage
- Surrounded by a mix of residential and commercial properties
- 1.4km to Greenmount Beach and bustling Griffith Street
- Located only 400m from Tweed Central Shopping Centre and a short walk to Tweed heads Bowls Club and Hospital.