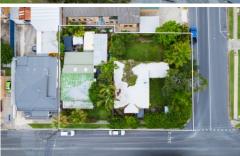

Spanning a total area of 961m2 and with R3 Medium Density Residential Zoning the opportunities are endless.

## **Property Features:**

- Two titles being sold in one line, 531m2 and 430m2 totalling 961m2.
- Over 60 metres of street frontage
- Surrounded by a mix of residential and commercial properties
- 1.4km to Greenmount Beach and bustling Griffith Street
- Located only 400m from Tweed Central Shopping Centre and a short walk to Tweed heads Bowls Club and Hospital.

Land Size: 961 sqm

View : https://www.laceywest.com.au/sale/nsw/nort hern-rivers/tweed-heads/commercial/develo

pment/7874103

Josh Cruden 07 5576 6616

James Borbidge 07 5576 6616