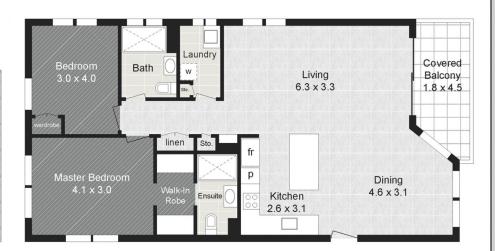

9/4 Murlong Ave PALM BEACH

2 Bed

💄 2 Bath

1 Car

Internal 96m2 External 8m2 Car Space 24.5m2 Total Area 128.5m2

Plans shown are for presentation purpose only and are not part of any legisl documnet or title. They are subject to errors, omissions, inaccuracies and should not be used as a sole and accurate reference. Interested parties shold make their own inquiries using