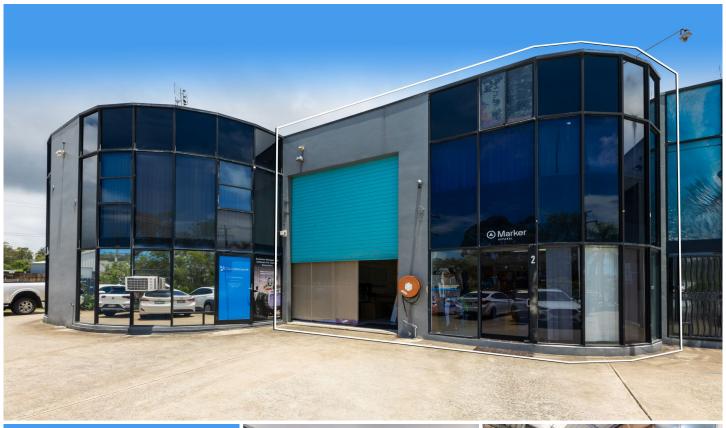

## 2/49 Taree Street Burleigh Heads QLD

Lacey West Commercial are pleased to present this warehouse perfect for a long term investor or future owner occupier.

- 150m2 of ground floor area
- 78m2\* of additional office/storage mezzanine space
- Positioned in a complex of 4 warehouses in a well exposed position
- Dual Driveway access
- High and wide roller door access with high clearance warehouse space
- Currently occupied until March 2025
- Net Return of \$34,200p.a + GST
- Well positioned within the popular Burleigh Heads Industrial precinct
- Easy access to M1 Pacific Motorway and major arterial roads