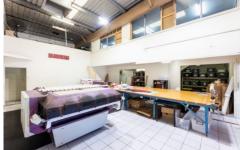

## 2/49 Taree Street Burleigh Heads QLD

Lacey West Commercial are pleased to present this warehouse perfect for a long term investor or future owner occupier.

- 150m2 of ground floor area
- 78m2\* of additional office/storage mezzanine space
- Positioned in a complex of 4 warehouses in a well exposed position
- Dual Driveway access
- High and wide roller door access with high clearance warehouse space
- Currently occupied until March 2025
- Net Return of \$34,200p.a + GST
- Well positioned within the popular Burleigh Heads Industrial precinct
- Easy access to M1 Pacific Motorway and major arterial roads