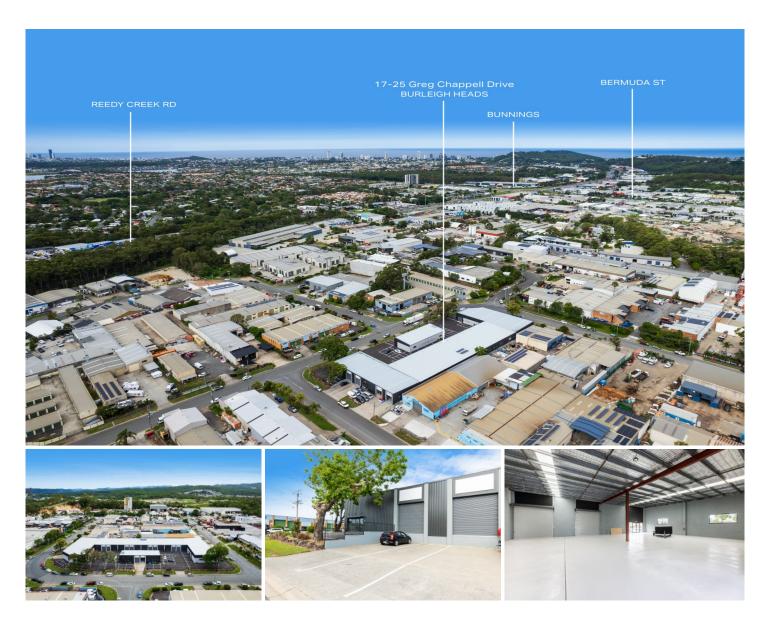

## 17-25 Greg Chappell Drive Burleigh Heads QLD

Lacey West are pleased to offer multiple tenancies within this refurbished development.

- Tenancies ranging from 215m2 to 379m2
- Ample on site car parking and easy access for deliveries
- Wide driveways with numerous entry/exit points
- High clearance open work spaces with 3 phase power
- Refurbishment includes, new kitchens, bathrooms, painted walls and floors, LED lighting and electric roller doors.
- Flexible High Impact Industry