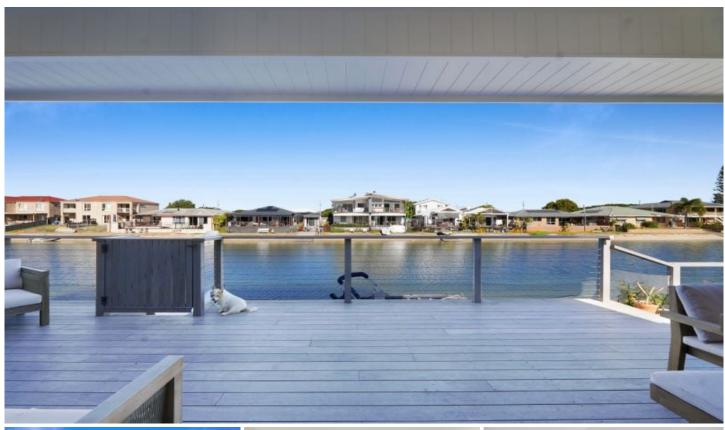

A feature archway leads to a huge lounge room with custom cabinetry and VJ paneling. Two sets of sliding doors open onto a spacious waterfront entertaining area and deck, the perfect place to relax all year round. A fully fenced front yard offers even more outdoor space for a pet, garden, or backyard cricket.