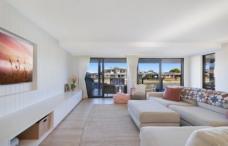

A feature archway leads to a huge lounge room with custom cabinetry and VJ paneling. Two sets of sliding doors open onto a spacious waterfront entertaining area and deck, the perfect place to relax all year round. A fully fenced front yard offers even more outdoor space for a pet, garden, or backyard cricket.