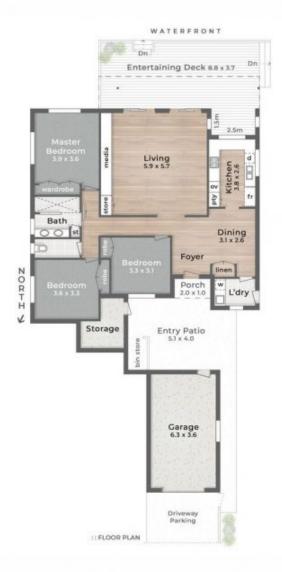

## 1/22 Barracuda Court Palm Beach QLD

This modern ground floor duplex with wide access to the sandy canal, has water views from the main bedroom, lounge and kitchen. Every room feels light and breezy with a fresh, coastal renovation. Everything has been thought of, from quality blinds and plantation shutters to storage and security. There's nothing left to do but move in and start living your new lifestyle!

A feature archway leads to a huge lounge room with custom cabinetry and VJ paneling. Two sets of sliding doors open onto a spacious waterfront entertaining area and deck, the perfect place to relax all year round. A fully fenced front yard offers even more outdoor space for a pet, garden, or backyard cricket.

Back inside, entertainers will love the Hamptons style kitchen with servery window connecting the outdoor

3 📭 1 🔓 2 😭

Price: Expressions of Interest

**View**: https://www.laceywest.com.au/sale/qld/gold-coas t/palm-beach/residential/semi-detached/7894751

Will West 07 5576 6616

BARRACUDA COURT 1/22 Barracuda Court PALM BEACH

3 Bed

🖾 1 Bath

1 Car + Off-Street

Internal 151m<sup>2</sup> Garage 25m<sup>2</sup> Deck & Porch 39m<sup>2</sup> Total 215m<sup>2</sup>