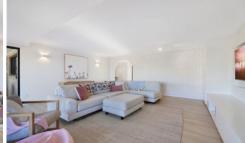

A feature archway leads to a huge lounge room with custom cabinetry and VJ paneling. Two sets of sliding doors open onto a spacious waterfront entertaining area and deck, the perfect place to relax all year round. A fully fenced front yard offers even more outdoor space for a pet, garden, or backyard cricket.