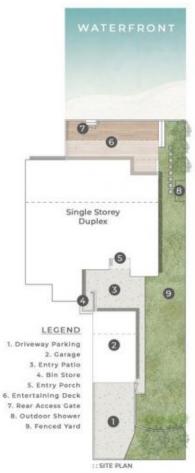

## 1/22 Barracuda Court Palm Beach QLD

This modern ground floor duplex with wide access to the sandy canal, has water views from the main bedroom, lounge and kitchen. Every room feels light and breezy with a fresh, coastal renovation. Everything has been thought of, from quality blinds and plantation shutters to storage and security. There's nothing left to do but move in and start living your new lifestyle!

A feature archway leads to a huge lounge room with custom cabinetry and VJ paneling. Two sets of sliding doors open onto a spacious waterfront entertaining area and deck, the perfect place to relax all year round. A fully fenced front yard offers even more outdoor space for a pet, garden, or backyard cricket.