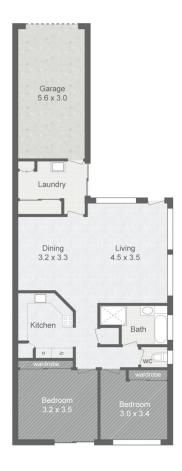

## 1/43 WOODLAND DRIVE REEDY CREEK

| BED<br>BATH<br>CAR | 2<br>1<br>1         |
|--------------------|---------------------|
| INTERNAL           | 75.5 m <sup>2</sup> |
| EXTERNAL           | 5.5 m <sup>2</sup>  |
| GARAGE             | 17 m <sup>2</sup>   |
| TOTAL              | 98 m                |

Plans shown are for presentation purposes only and are not part of any legaldocumnet or title. They are subject to errors, omissions, inaccuracies and should not be used as a sole and accurate reference. Interested parties shold make their own inquiries using independent sources.