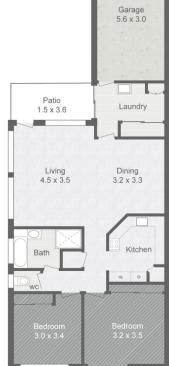

Ideally located close to a number of the Gold Coasts best primary and secondary schools with shops, parks & transport all within walking distance. Freshly carpeted, this single level duplex home offers a low maintenance lifestyle with an open floorplan and lovely natural light filled spaces. Including a functionally located kitchen complete with electric cooktop and plenty of cupboard space. There are two large bedrooms with built-in robes, the main with air conditioning, one bathroom with a bathtub and separate toilet.

## 2 🎮 1 🚰 2 🛱

**Price :** \$ 755,000

View : https://www.laceywest.com.au/sale/qld/gold-coas t/reedy-creek/residential/semi-detached/7907320

Will West 07 5576 6616

75.5m<sup>2</sup> 5.5m<sup>2</sup> 17m<sup>2</sup> 98m<sup>2</sup>

INTERNAL EXTERNAL GARAGE TOTAL

Plans shown are for presentation purposes only and are not part of any legaldocumnet or title. They are subject to errors, omissions, inaccuracies and should not be used as a sole and accurate reference. Interested parties shold make their own inquiries using independent sources.