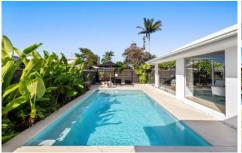

## 9 Omao Avenue Burleigh Waters QLD

This stunning, four year old single-level home is a true work of art, blending light, style, and space with meticulous attention to detail. Situated on a generous 629m2 block, this residence is located just 800m from Burleigh Beach offers a beachside lifestyle like no other.

This 4-bedroom home, along with a study, features an open-plan layout filled with natural light and coastal design elements. The heart of the home is the impressive gourmet kitchen, complete with Essa stone 60mm island bench, a deluxe butler's pantry and top-of-the-line SMEG appliances including 6 burner gas cooktop, Hybrid microwave combo oven plus a pyrolytic oven.