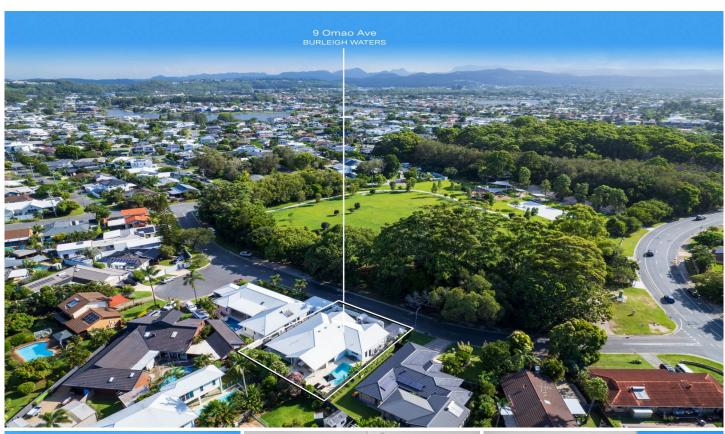

## 9 Omao Avenue Burleigh Waters QLD

This stunning, four year old single-level home is a true work of art, blending light, style, and space with meticulous attention to detail. Situated on a generous 629m2 block, this residence is located just 800m from Burleigh Beach offers a beachside lifestyle like no other.