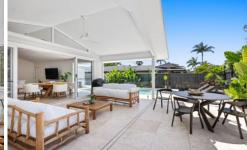

This 4-bedroom home, along with a study, features an open-plan layout filled with natural light and coastal design elements. The heart of the home is the impressive gourmet kitchen, complete with Essa stone 60mm island bench, a deluxe butler's pantry and top-of-the-line SMEG appliances including 6 burner gas cooktop, Hybrid microwave combo oven plus a pyrolytic oven.