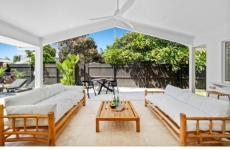

This 4-bedroom home, along with a study, features an open-plan layout filled with natural light and coastal design elements. The heart of the home is the impressive gourmet kitchen, complete with Essa stone 60mm island bench, a deluxe butler's pantry and top-of-the-line SMEG appliances including 6 burner gas cooktop, Hybrid microwave combo oven plus a pyrolytic oven.