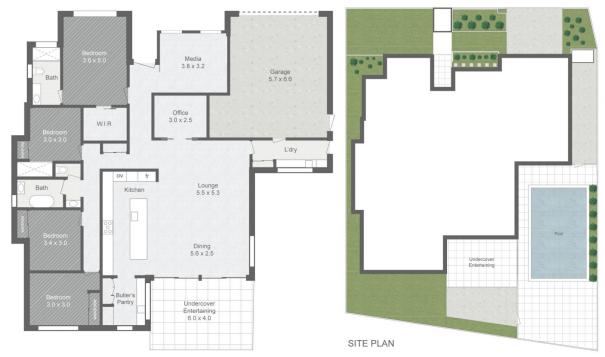

## 9 Omao Avenue Burleigh Waters QLD

This stunning, four year old single-level home is a true work of art, blending light, style, and space with meticulous attention to detail. Situated on a generous 629m2 block, this residence is located just 800m from Burleigh Beach offers a beachside lifestyle like no other.

This 4-bedroom home, along with a study, features an open-plan layout filled with natural light and coastal design elements. The heart of the home is the impressive gourmet kitchen, complete with Essa stone 60mm island bench, a deluxe butler's pantry and top-of-the-line SMEG appliances including 6 burner gas cooktop, Hybrid microwave combo oven plus a pyrolytic oven.

The master suite is a luxurious retreat, boasting a walk-in wardrobe and a luxe ensuite with dual rain shower heads and exquisite terrazzo tiles. With three more spacious

4 🚐 2 🚝 4 😭

**Price** : \$ 2,465,000 **Land Size** : 629 sqm

## 9 OMAO AVENUE BURLEIGH WATERS

BED BATH CAR

206 m<sup>2</sup> 22 m<sup>2</sup> 42 m<sup>2</sup> 270 m<sup>2</sup>

INTERNAL EXTERNAL GARAGE TOTAL

Plans shown are for presentation purposes only and are not part of any legaldocumnet or title. They are subject to errors, omissions, inaccuracies and should not be used as a sole and accurate reference. Interested parties shold make their own inquiries using independent sources.