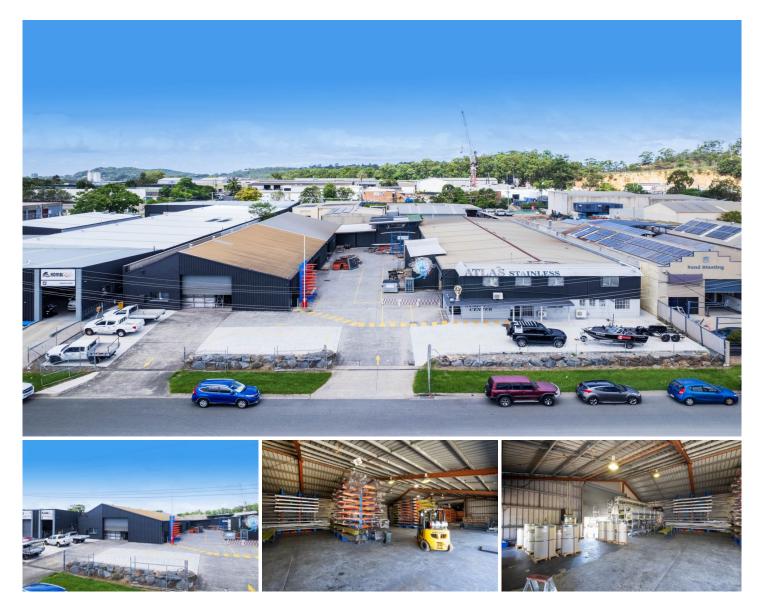

## 1/4-6 Kimberley Road Burleigh Heads QLD

Larger warehouses in Burleigh Heads Industrial are getting harder and harder to find. This opportunity offers a standalone building within the Burleigh Gardens Industrial Estate.

- Total ground floor area of approx. 988m2
- Multi-roller door access

- Shared driveway access with boom gate to keep site clear for deliveries

- Ample exclusive parking options
- High Impact Zoning
- Lunch room, kitchen and bathroom facilities
- Split into two large areas

- Close proximity and easy access to the M1 Pacific motorway

Contact Exclusive Agents Lacey West Commercial for

Building Size : 988 sqm View : https://ww

: https://www.laceywest.com.au/lease/qld/ gold-coast/burleigh-heads/commercial/in dustrial/7929556