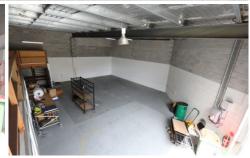

## 5/76 Kortum Drive Burleigh Heads QLD

This prime position warehouse on Kortum Drive won't last long.

- 166m2 ground floor area plus additional storage mezzanine
- Direct roller door access straight down driveway Great signage opportunities
- Male and Female amenities
- Ground floor air conditioned office space
- Easy access to major arterial roads and minutes to M1 Pacific Motorway