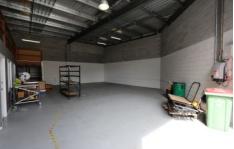

## 5/76 Kortum Drive Burleigh Heads QLD

This prime position warehouse on Kortum Drive won't last long.

- 166m2 ground floor area plus additional storage mezzanine
- Direct roller door access straight down driveway Great signage opportunities
- Male and Female amenities
- Ground floor air conditioned office space
- Easy access to major arterial roads and minutes to M1 Pacific Motorway