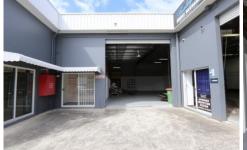

## 5/76 Kortum Drive Burleigh Heads QLD

This prime position warehouse on Kortum Drive won't last long.

- 166m2 ground floor area plus additional storage mezzanine
- Direct roller door access straight down driveway Great signage opportunities
- Male and Female amenities
- Ground floor air conditioned office space
- Easy access to major arterial roads and minutes to M1 Pacific Motorway