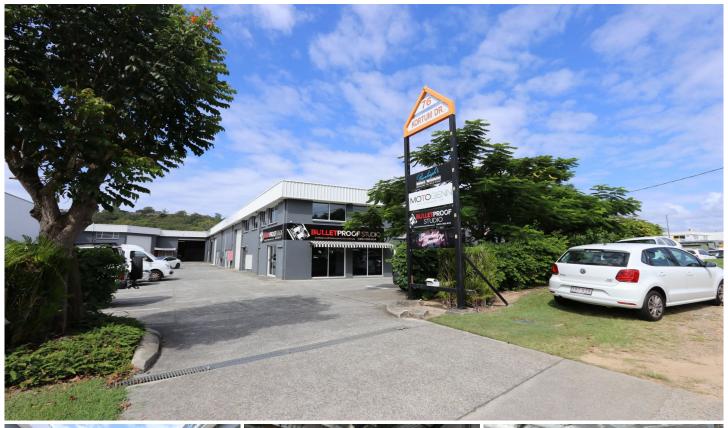

## 5/76 Kortum Drive Burleigh Heads QLD

This prime position warehouse on Kortum Drive won't last long.

- 166m2 ground floor area plus additional storage mezzanine
- Direct roller door access straight down driveway Great signage opportunities
- Male and Female amenities
- Ground floor air conditioned office space
- Easy access to major arterial roads and minutes to M1 Pacific Motorway