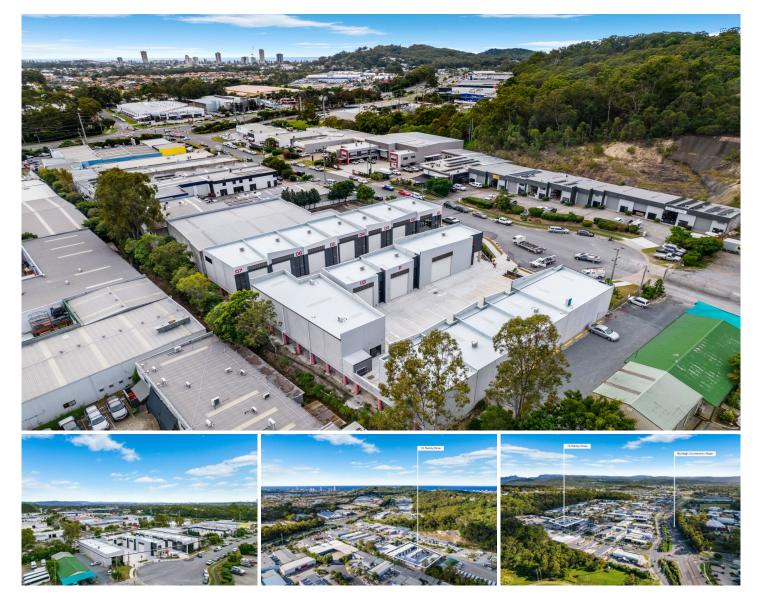

## 16/15-17 Ramly Drive Burleigh Heads QLD

The Burleigh Workstores is centrally located and just moments away from major tenants such as Bunnings Warehouse, Officeworks and Stockland Shopping Centre. The perfect combination of convenience, lifestyle and location.

: \$ 580,000 Price Building Size : 95 sqm

View

: https://www.laceywest.com.au/sale/qld/g old-coast/burleigh-heads/commercial/ind ustrial/7950900

James Borbidge 07 5576 6616

Josh Cruden 07 5576 6616