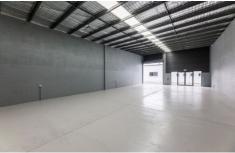

## 5/17-25 Greg Chappell Drive Burleigh Heads QLD

- 218m2 warehouse, flexible High Impact Industry
- Refurbishment includes, new kitchen, bathroom, painted walls and floors, LED lighting and electric roller door
- Ample on site car parking and easy access for deliveries
- Wide driveways with numerous entry/exit points
- High clearance open work spaces with 3 phase power