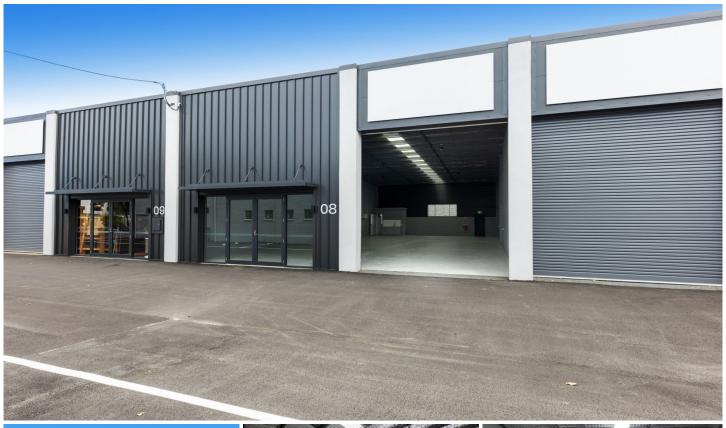

## 5/17-25 Greg Chappell Drive Burleigh Heads QLD

- 218m2 warehouse, flexible High Impact Industry
- Refurbishment includes, new kitchen, bathroom, painted walls and floors, LED lighting and electric roller door
- Ample on site car parking and easy access for deliveries
- Wide driveways with numerous entry/exit points
- High clearance open work spaces with 3 phase power