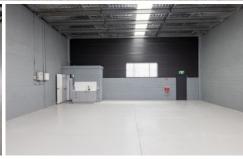

## 5/17-25 Greg Chappell Drive Burleigh Heads QLD

- 218m2 warehouse, flexible High Impact Industry
- Refurbishment includes, new kitchen, bathroom, painted walls and floors, LED lighting and electric roller door
- Ample on site car parking and easy access for deliveries
- Wide driveways with numerous entry/exit points
- High clearance open work spaces with 3 phase power