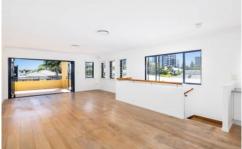

Enjoying a favourable North Easterly Aspect, this home is perfect for an indoor/outdoor living experience. Entertain guests effortlessly in the bright and open chef-style kitchen, equipped with ample bench space, storage, stainless-steel appliances, including a 5-burner gas cooktop, granite benchtops, and a convenient walk-in pantry.

This thoughtfully crafted home features a media/ or second lounge room, 3 bedrooms - 2 downstairs with built-in wardrobes, serviced by a main bathroom with a bathtub

3 🔄 2 🔓 2 😭

**Price**: Offers over \$1,500,000