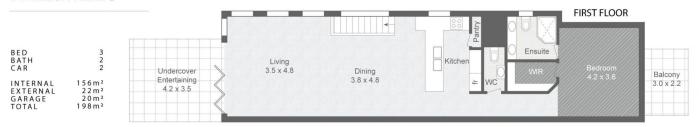

## 1/14 Gardenia Grove Burleigh Heads QLD

Indulge in the Burleigh Lifestyle offered by this two-level residence where style and space harmoniously blend with a well-designed layout. You can literally ditch the car and enjoy low-maintenance living and be a stroll away from the beach, shops, café's restaurants and immerse yourself in the quintessential coastal experience.

Enjoying a favourable North Easterly Aspect, this home is perfect for an indoor/outdoor living experience. Entertain guests effortlessly in the bright and open chef-style kitchen, equipped with ample bench space, storage, stainless-steel appliances, including a 5-burner gas cooktop, granite benchtops, and a convenient walk-in pantry.

This thoughtfully crafted home features a media/ or second lounge room, 3 bedrooms - 2 downstairs with built-in wardrobes, serviced by a main bathroom with a bathtub

3 🔄 2 🔓 2 😭

**Price**: Offers over \$1,500,000

## 1/14 GARDENIA GROVE BURLEIGH HEADS

Plans shown are for presentation purposes only and are not part of any legaldocumnet or title. They are subject to errors, omissions, inaccuracies and should not be used as a sole and accurate reference. Interested parties shold make their own inquiries using independent sources.