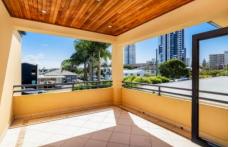

Enjoying a favourable North Easterly Aspect, this home is perfect for an indoor/outdoor living experience. Entertain guests effortlessly in the bright and open chef-style kitchen, equipped with ample bench space, storage, stainless-steel appliances, including a 5-burner gas cooktop, granite benchtops, and a convenient walk-in pantry.