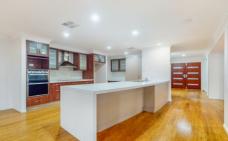

- -Four bedroom + study open plan, modern home, located in the sought after pocket of Palm Beach just a short walk to Tallebudgera Creek.
- -Main bedroom with ensuite and walk-in-robe
- -Two large living areas
- -Two modern bathrooms
- -Huge entertainers' kitchen with dishwasher
- -Large undercover entertaining area that steps out to in-ground pool
- -Ducted air conditioning throughout
- -Double undercover carport with automatic door
- -Fully fenced large yard with secure entry gates