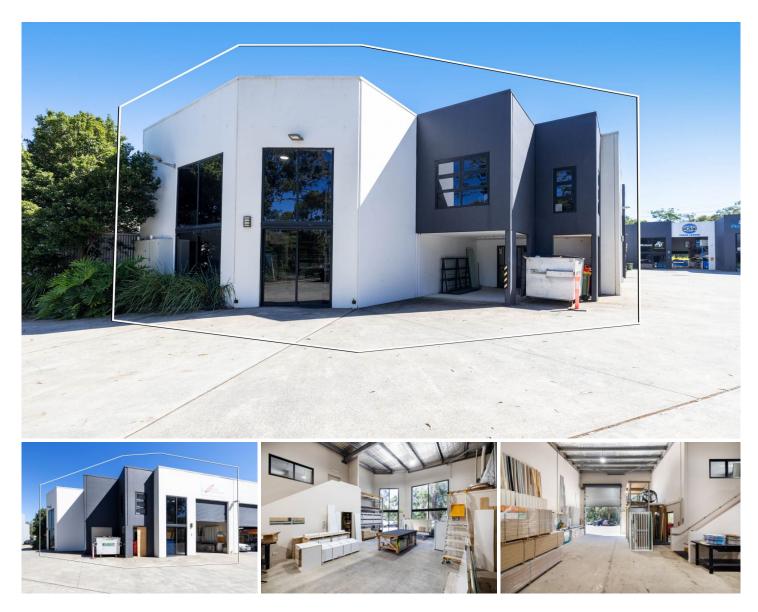

## 1/490 Scottsdale Drive Varsity Lakes QLD

Don't miss out on this clean warehouse space with great natural light.

- 222m2 of total area

201m2 ground floor warehouse plus 21m2 office mezzanine

- Large bathroom plus separate shower and changing room
- Motorised roller door plus professional glass entry
- 4 allocated parking spaces plus ample visitor parking
- Truck parking bay on site
- Modern tilt panel design

- Positioned on Scottsdale Drive, this warehouse is a stones throw from the M1 North and South exits.

Contact Exclusive Agents Lacey West Commercial to inspect

Price

View

- : \$4150 per month + GST + Outgoings Building Size : 222 sqm
  - : https://www.laceywest.com.au/lease/qld/ gold-coast/varsity-lakes/commercial/indu strial/7987838